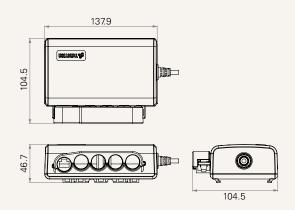

# TC14 series



### **Product Segments**

- Care Motion
- Comfort Motion
- Industrial Motion

### **General Features**

Number of actuators Color IP rating Certificate 1~4 Black or grey Up to IP66 IEC60601-1, ES60601-1, IEC60601-1-2, UL962

# TC14 series

### Drawing

Standard Dimensions (mm)





# TC14 Ordering Key

# **1** T*i* MOTION

## TC14

| -                   |                                                                         |                         |                                     |       | Version: 20141028-D |
|---------------------|-------------------------------------------------------------------------|-------------------------|-------------------------------------|-------|---------------------|
| Number of Actuators | 1 = 1                                                                   | 2 = 2                   | 3 = 3                               | 4 = 4 |                     |
| Color               | 1 = Black                                                               | 2 = Grey (Pantone 428C) |                                     |       |