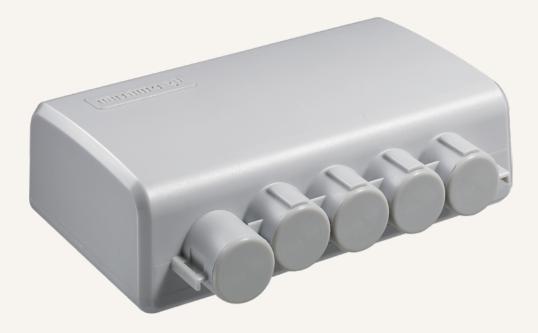

# TC14 series

### **General Features**

Number of actuators Color IP rating Certificate 1~4 Black or grey Up to IP66 IEC60601-1, ES60601-1, IEC60601-1-2, UL962