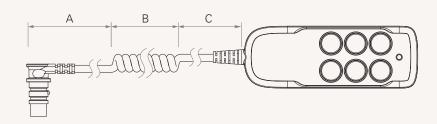

#### Cable Length (mm)

#### CODE

| 1 | Straight, L=1500             | of TiMOT<br>a specific |
|---|------------------------------|------------------------|
| 2 | Coiled, A=1000, B=200, C=200 | Due to co              |