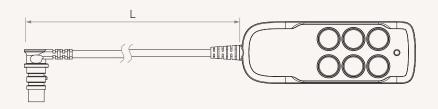

#### Cable Length (mm)

#### CODE

| 1 | Straight, L=1500             | of TiMOT<br>a specific |
|---|------------------------------|------------------------|
| 2 | Coiled, A=1000, B=200, C=200 | Due to co              |