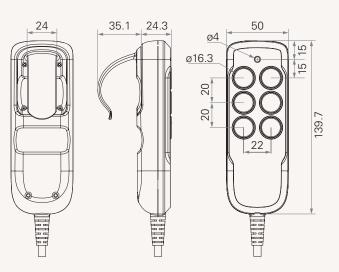

#### Drawing

series

Standard Dimension (mm)

Dimension with Cable Length Code 1

Code 2